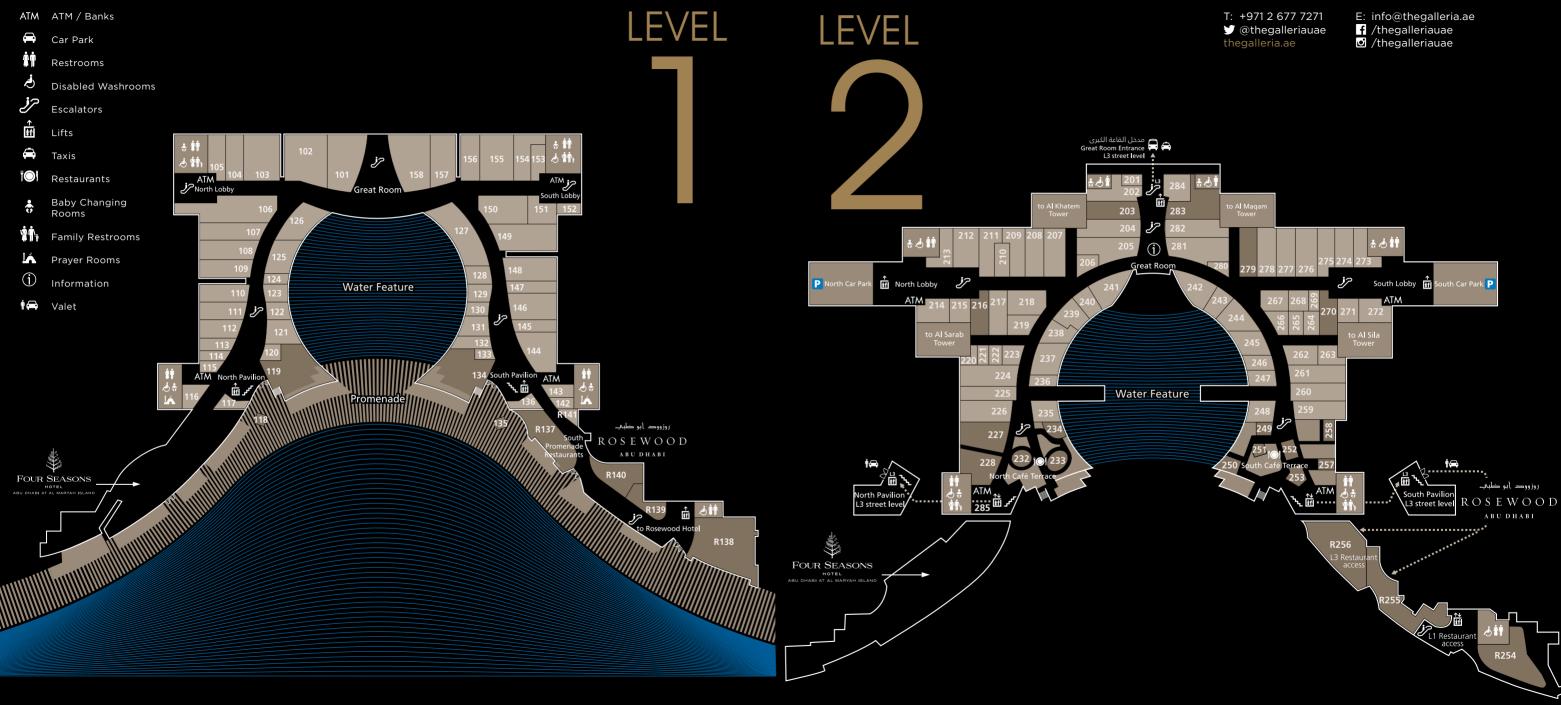

## ATMs

Baby Changing Rooms Charging Station Customer Service

(Located on Level 2) **Disabled Washrooms** Family Restrooms Free Wi-fi Prayer Rooms Restrooms

Valet Parking Waterfront Promenade

Taxis

THE GALLERIA OPERATING HOURS Sunday: 10am - 10pm Monday: 10am - 10pm Tuesday: 10am - 10pm Wednesday: 10am - 10pm 10am - 12 Midnight Thursday: Friday: 12 Noon - 12 Midnight Saturday: 10am - 10pm

## CAFÉ TERRACES & RESTAURANT

OPERATING HOURS Weekdavs: 10am - 10pm Weekends: 10am - 12 Midnight (Restaurant hours may vary)

Al Meylas Butcher & Still Cafe Milano Rob Zum Carl Lem Rest Roy Eclipse Terrace Lounge DINING - ROSEWOOD Sus Wild R140/R139 Dai Pai Dong Hidden Lounge Biry Burg Kab Sambusek Shc Taq CONFECTIONERIES Ema 215 134 Emporio Armani Caffè FAS Forever Rose GOSSIP Café & 201 IFA 216 100 279 Alex Desserts Godiva Chocolate Café Asp Bale Magnolia Bakery Ber CAFÉS & RESTAURANTS Bot Bot Bul Bur Célii CH C Chris Chris Coad Almaz by Momo 119 Bentley Bistro & Bar Café Bateel R137 283 Caffè Nero 270 135 Emporio Armani Caffè 134 Godiva Chocolate Café 100 GOSSIP Café & Dol 216 Desserts Dolo Leopold's of London 203 279 Magnolia Bakery Fm

Nolu

**DINING - FOUR SEASONS** 

Crust

Aqua

La Cava

Majlis

Smoke

Bateel

Costa

Glo

Zsa Zsa

| 's Restaurants<br>erto's<br>a                                                                                                                                                                                                                                       | R254<br>R138<br>R256            | Erm<br>Etoil<br>Hacl<br>Feno                                                                                  |
|---------------------------------------------------------------------------------------------------------------------------------------------------------------------------------------------------------------------------------------------------------------------|---------------------------------|---------------------------------------------------------------------------------------------------------------|
| TH CAFÉ TERRACE<br>Joccio's<br>ongrass Thai<br>aurant<br>al Orchid<br>i Art<br>fire                                                                                                                                                                                 | 227<br>234<br>232<br>228<br>233 | Guc<br>Hug<br>Ingie<br>Jimr<br>Ken<br>La M<br>Lan<br>Loev                                                     |
| H CAFÉ TERRACE<br>ani Pot<br>erFuel<br>biji<br>ts<br>do                                                                                                                                                                                                             | 257<br>258<br>249<br>252<br>253 | Long<br>Loui<br>Mon<br>Mos<br>Mich<br>Miu<br>Mult                                                             |
| TRONICS<br>X<br>ION - ACCESSORIES &<br>HER                                                                                                                                                                                                                          | 284                             | Pal 2<br>Paul<br>Pink<br>Prad<br>Ralp                                                                         |
| ander McQueen<br>nal of London<br>nal of London<br>nciaga<br>iti<br>ega Veneta<br>ari<br>erry<br>erry<br>azolina Herrera<br>itian Dior<br>stian Dior<br>stian Louboutin<br>ch<br>e von Furstenberg<br>e & Gabbana Men<br>e & Gabbana Womer<br>UARED2<br>orio Armani | 125                             | Rog<br>Sain<br>S.T. I<br>Tom<br>Tory<br>Tum<br>FASH<br>Emp<br>Hacl<br>Juic:<br>Kid's<br>Lacc<br>La M<br>Liu L |

| a<br>e" | 107<br>217<br>209<br>126<br>158<br>148<br>124<br>123<br>276<br>281<br>130<br>219<br>101/21<br>128<br>277<br>239<br>157<br>129<br>226<br>274<br>103<br>157<br>129<br>226<br>274<br>103<br>1154<br>124<br>124<br>124<br>124<br>124<br>124<br>124<br>124<br>207<br>226 |  |
|---------|---------------------------------------------------------------------------------------------------------------------------------------------------------------------------------------------------------------------------------------------------------------------|--|
| IN      | 149<br>209<br>245<br>214<br>276<br>213<br>238<br>281<br>212                                                                                                                                                                                                         |  |

negildo Zeg

Boss

Paris

artina

hamp

lanc

ino

mith

Lauren

Vivier

Laurent

ON - CHILD

rio Armani

Couture

Puzzle

lartina

Ipont

ord

Burch

ael Kors

erry ODESIGN

Vuitton

/ Choo

'La boutig

Moschino 277 275 Tommy Hilfiger FASHION CONTEMPORARY -MEN & WOMEN Diesel 244 DKNY 211 266 Fred Perry 225 268 245 238 Gant Geox Juicy Couture Lacoste 238 281 260 212 239 226 277 246 La Martina La Senza Liu Jo Michael Kors MOMODESIGN Moschino Pinko 246 259 224 243 275 237 Sacoor Brothers Superdry Thomas Pink Tommy Hilfiger Via Rodeo FASHION LUXURY - WOMEN 132 204 153 156 116 155 Alexander McQueen Aspinal of London Balenciaga Bottega Veneta Bulgari Burberry 151 Céline CH Carolina Herrera 208 Christian Dior 102 122 Christian Louboutin Coach 242 Diane von Furstenberg 278 Dolce & Gabbana 150 131 Women DSQUARED2

#### Etoile "La boutique' Faconnable Fendi Gucci Ingie Paris Jimmy Choo Kenzo Lanvin Loewe Longchamp Louis Vuitton 101/241 Miu Miu Mulberry Prada Roger Vivier Ralph Lauren Saint Laurent Tod's Tom Ford Tory Burch FASHION LUXURY- MEN Ascots & Chapels Aspinal of London Berluti Burberry Christian Louboutin Coach Dolce & Gabbana Men DSQUARED2 Emporio Armani Ermenegildo Zegna Faconnable Gucci Hackett Hugo Boss

Kenzo

Lanvin

Loewe

Pal Zileri

Louis Vuitton

Emporio Armani

Paul Smith Prada Ralph Lauren Tod's Tom Ford

149 217 218

126 158

219

157

129 127

103 154

110

108 207

265 204

104

155

122 242

125

149 107

218

158

209

148

276 109 130

101/241 274

131

## FOOTWEAR

Alexander McQue Berluti CH Carolina Herre Christian Dior Christian Loubou Coach Diesel Dolce & Gabbana Dolce & Gabbana Women DSQUARED2 Ermenegildo Zeg Etoile "La boutio Façonnable Fendi Fred Perry Geox Gucci Hogan Ingie Paris Jimmy Choo Kenzo Kurt Geiger Lacoste La Martina Lanvin Loewe Louis Vuitton Michael Kors Miu Miu Moschino Pal Zileri

Paul Smith

Pinko

Prada

| en        | 105<br>127<br>103<br>110<br>108<br>132<br>132                                           | Roger Wher<br>Sacoor Brothers<br>Saint Laurent<br>The Cobbler<br>Tod's<br>Tom Ford<br>Tom Ford<br>Tory Burch<br>Via Rodeo                                                                | 112<br>259<br>154<br>264<br>110<br>108<br>275<br>207<br>237                      |
|-----------|-----------------------------------------------------------------------------------------|------------------------------------------------------------------------------------------------------------------------------------------------------------------------------------------|----------------------------------------------------------------------------------|
| ra        | 208<br>102                                                                              | HEALTH & BEAUTY                                                                                                                                                                          |                                                                                  |
| in<br>Men | 122<br>242<br>244<br>125                                                                | L'Occitane<br>Molton Brown<br>NStyle Beauty Lounge<br>Sephora                                                                                                                            | 206<br>280<br>202<br>205                                                         |
|           | 150                                                                                     | Urban Male Lounge                                                                                                                                                                        | 202                                                                              |
| ia<br>e"  | 130<br>131<br>107<br>217                                                                | JEWELLERY & WATCHES<br>1915 by Seddiqi                                                                                                                                                   | 248                                                                              |
|           | 218<br>126<br>266<br>268<br>158<br>210<br>123<br>276<br>247<br>238<br>281<br>109<br>130 | Al Manara<br>International Jewellery<br>Boucheron<br>Bulgari<br>Cartier<br>Chaumet<br>David Morris<br>GC<br>Graff<br>Hour Choice<br>Ippolita<br>IWC<br>Longines<br>Miximoto<br>Monthlore | 146<br>143<br>116<br>106<br>136<br>236<br>147<br>221<br>269<br>113<br>141<br>152 |
|           | 101/241<br>239<br>157<br>277<br>274<br>105<br>246<br>127                                | Montblanc<br>Officine Panerai<br>Pomellato<br>Richard Mille<br>Rivoli<br>Rivoli Prestige<br>Roger Dubuis<br>Swarovski                                                                    | 128<br>114<br>133<br>117<br>222<br>144<br>120<br>240                             |

| Tag Heuer<br>Van Cleef & Arpels                                                                                                                                                                                       | 223<br>145<br>121                                                                                                |
|-----------------------------------------------------------------------------------------------------------------------------------------------------------------------------------------------------------------------|------------------------------------------------------------------------------------------------------------------|
| TRAVEL ACCESSORIES<br>Aspinal of London<br>Berluti<br>Burberry<br>Coach<br>Fred Perry<br>Hogan<br>Lacoste<br>La Martina<br>Loewe<br>Longchamp<br>Louis Vuitton<br>MOMODESIGN<br>Prada<br>S.T. Dupont<br>Tod's<br>Tumi | 204<br>104<br>155<br>242<br>266<br>210<br>238<br>281<br>130<br>219<br>101/241<br>226<br>127<br>142<br>110<br>267 |
| OPTICS<br>Magrabi Optical<br>Eyezone                                                                                                                                                                                  | 273<br>235                                                                                                       |
| SERVICES<br>ADCB<br>Al Ansari Exchange<br>Ascots & Chapels<br>Bin Sina Pharmacy<br>Caboodle<br>F Mart<br>Forever Rose<br>The Cobbler                                                                                  | 271<br>220<br>265<br>272<br>285<br>285<br>201<br>264                                                             |